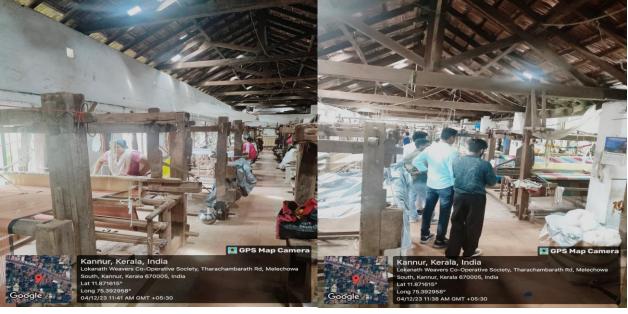

#### **RUDSET VISIT**

Visiting RUDSET Institute could be a great opportunity, depending on your interests and goals. RUDSET, or the Rural Development and Self Employment Training Institute, typically focuses on providing training and support for rural development and entrepreneurship. The department of economics has maintaining continuous association with RUDSET Institute. We have collaboration with the Institute for the last 10 years. This academic year our final year students visited the institute on 22-06-2023. Students attended orientation class there and visited the facilities.