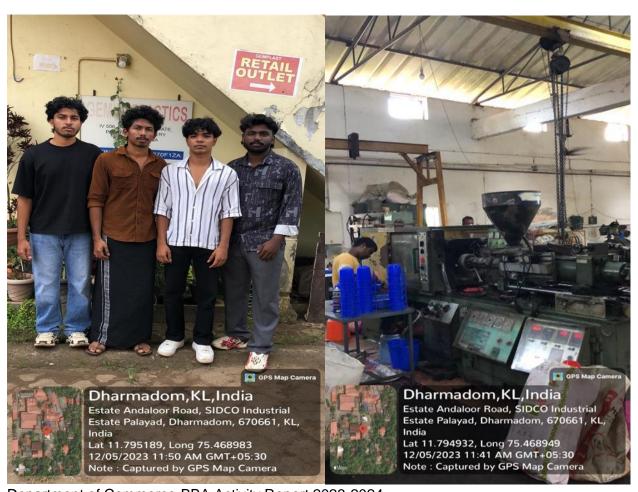

#### **RUDSET VISIT**

Visiting RUDSET Institute could be a great opportunity, depending on your interests and goals. RUDSET, or the Rural Development and Self Employment Training Institute, typically focuses on providing training and support for rural development and entrepreneurship. The department of economics has maintaining continuous association with RUDSET Institute. We have collaboration with the Institute for the last 10 years. This academic year our final year students visited the institute on 22-06-2023. Students attended orientation class there and visited the facilities.