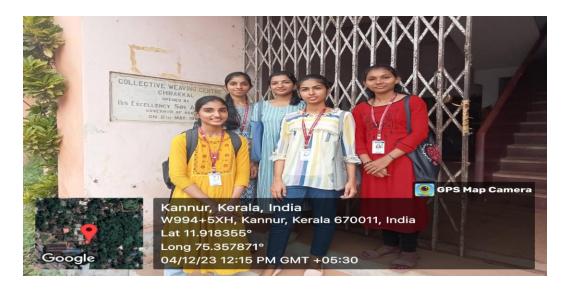

#### **RUDSET VISIT**

Visiting RUDSET Institute could be a great opportunity, depending on your interests and goals. RUDSET, or the Rural Development and Self Employment Training Institute, typically focuses on providing training and support for rural development and entrepreneurship. The department of economics has maintaining continuous association with RUDSET Institute. We have collaboration with the Institute for the last 10 years. This academic year our final year students visited the institute on 22-06-2023. Students attended orientation class there and visited the facilities.