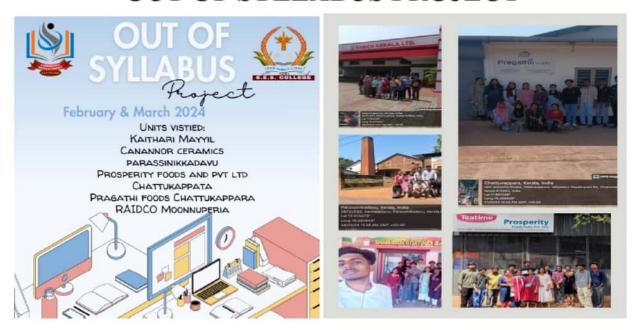

|             |

# **OUT OF SYLLABUS PROJECT**



**D**epartment of commerce SES College Sreekandapuram conducted an out of syllabus project to first year B Com students. Students were grouped and visited various industries and submitted project reports.67 students enrolled in this project.

BCom Activity Report 2023-2024, Department of Commerce

Reg. Office: Kanachery, Eachur, Kannur, Kerala- 670591, INDIA Factory: Chattukappara, Kuttlattoor, Kannur, Kerala- 670592, INDIA Ph: 0497 2790 336, 0497 2610 606, 2610 607, 91-99613 90336 e-mail: prosperityfoodsindia@gmail.com, www.prosperityfoodsindia.com



#### Certificate of participation

This is to certify that 12 (B.Com) students SHYAMA MOL, RITHIK K V, PRITHWIRAJ. B, RAMJITH K V, ALAN SURENDRAN, ATHUL ASHOK, MUHAMMAD IJAS, NANDHITHA M, NIRANJANA K, DENITTA JOHNSON, SREELAKSHMI M V, ASHW