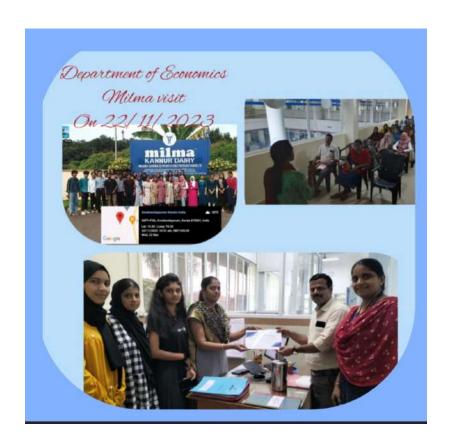

#### **RUDSET VISIT**

Visiting RUDSET Institute could be a great opportunity, depending on your interests and goals. RUDSET, or the Rural Development and Self Employment Training Institute, typically focuses on providing training and support for rural development and entrepreneurship. The department of economics has maintaining continuous association with RUDSET Institute. We have collaboration with the Institute for the last 10 years. This academic year our final year students visited the institute on 22-06-2023. Students attended orientation class there and visited the facilities.