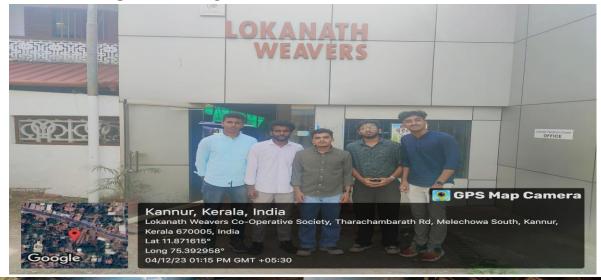

#### **RUDSET VISIT**

Visiting RUDSET Institute could be a great opportunity, depending on your interests and goals. RUDSET, or the Rural Development and Self Employment Training Institute, typically focuses on providing training and support for rural development and entrepreneurship. The department of economics has maintaining continuous association with RUDSET Institute. We have collaboration with the Institute for the last 10 years. This academic year our final year students visited the institute on 22-06-2023. Students attended orientation class there and visited the facilities.