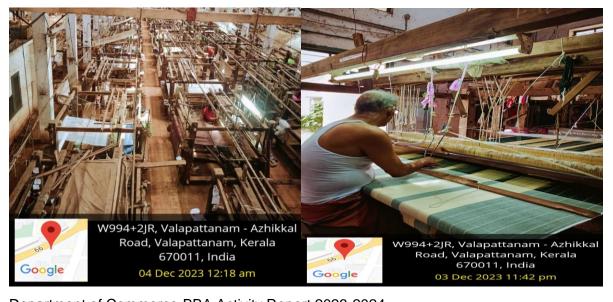

#### **RUDSET VISIT**

Visiting RUDSET Institute could be a great opportunity, depending on your interests and goals. RUDSET, or the Rural Development and Self Employment Training Institute, typically focuses on providing training and support for rural development and entrepreneurship. The department of economics has maintaining continuous association with RUDSET Institute. We have collaboration with the Institute for the last 10 years. This academic year our final year students visited the institute on 22-06-2023. Students attended orientation class there and visited the facilities.