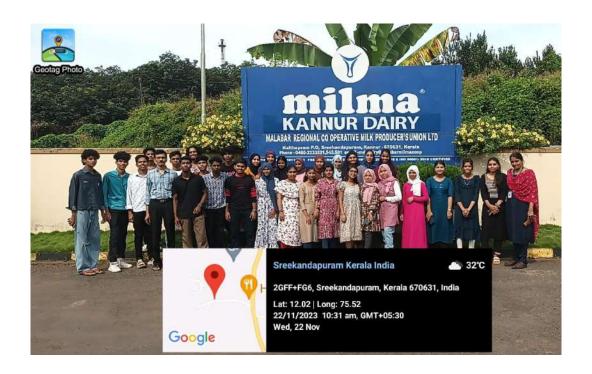

#### **RUDSET VISIT**

Visiting RUDSET Institute could be a great opportunity, depending on your interests and goals. RUDSET, or the Rural Development and Self Employment Training Institute, typically focuses on providing training and support for rural development and entrepreneurship. The department of economics has maintaining continuous association with RUDSET Institute. We have collaboration with the Institute for the last 10 years. This academic year our final year students visited the institute on 22-06-2023. Students attended orientation class there and visited the facilities.