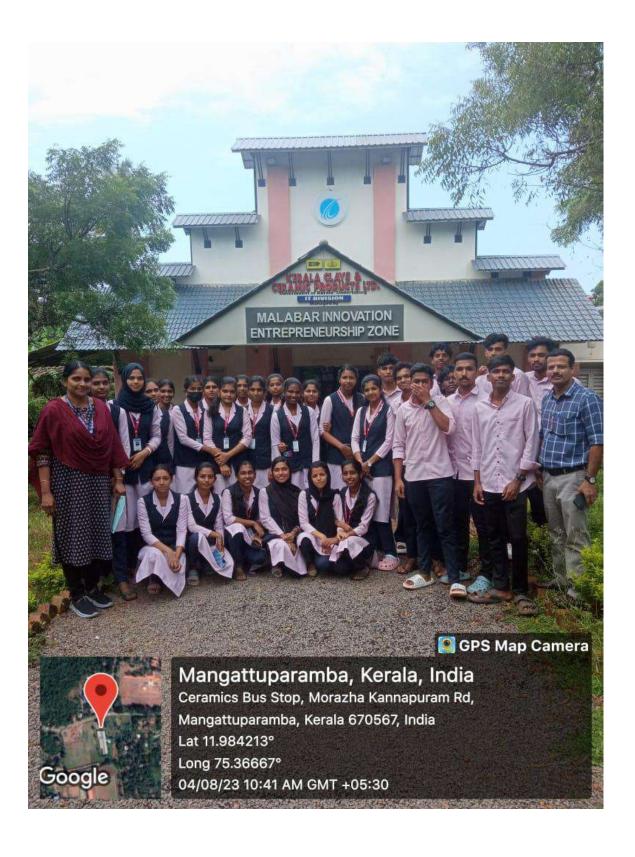

#### **RUDSET VISIT**

Visiting RUDSET Institute could be a great opportunity, depending on your interests and goals. RUDSET, or the Rural Development and Self Employment Training Institute, typically focuses on providing training and support for rural development and entrepreneurship. The department of economics has maintaining continuous association with RUDSET Institute. We have collaboration with the Institute for the last 10 years. This academic year our final year students visited the institute on 22-06-2023. Students attended orientation class there and visited the facilities.