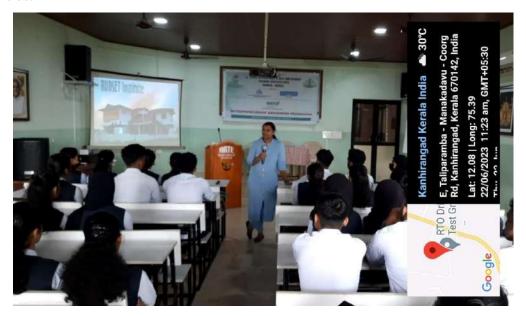

#### **RUDSET VISIT**

Visiting RUDSET Institute could be a great opportunity, depending on your interests and goals. RUDSET, or the Rural Development and Self Employment Training Institute, typically focuses on providing training and support for rural development and entrepreneurship. The department of economics has maintaining continuous association with RUDSET Institute. We have collaboration with the Institute for the last 10 years. This academic year our final year students visited the institute on 22-06-2023. Students attended orientation class there and visited the facilities.